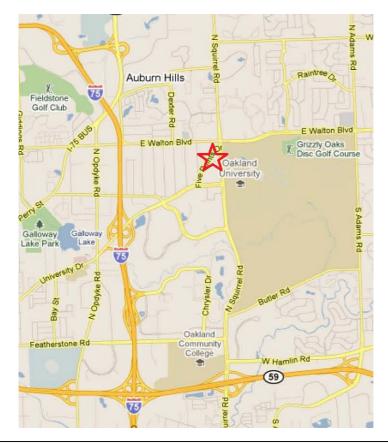

## Proctor ENT, PLC is moving!

Our new address will be:

Proctor ENT, PLC 2251 N Squirrel Rd. Ste 105 Auburn Hills, MI 48326-4601 (248) 288-2137 www.Proctor-ENT.com

- (1) From the South (I75): Travel NORTH on I75. Exit at University Drive, just past M59. Stay to the right and travel EAST to Squirrel Road. Turn NORTH (left) on Squirrel Road. Office will be on the left side.
- (2) From M59 (East or West): Take the Squirrel exit North (which is just East of I75). Office will be on the left side, just north of University Drive.
- (3) From the North (I75): Travel SOUTH on I75. Exit at University Drive, just past Lapeer Road. Travel EAST to Squirrel Road. Turn NORTH (left) on Squirrel Road. Office will be on the left side.
- (4) From Beaumont Hospital, Royal Oak: Take Woodward Ave. NORTH. Turn EAST (right) on Square Lake Road and take I75 NORTH. Follow (1) above
- **(5)** From Crittenton Hospital, Rochester: Take University Drive (E Walton Blvd) WEST. Turn South on Squirrel Road. Office will be on the Right.